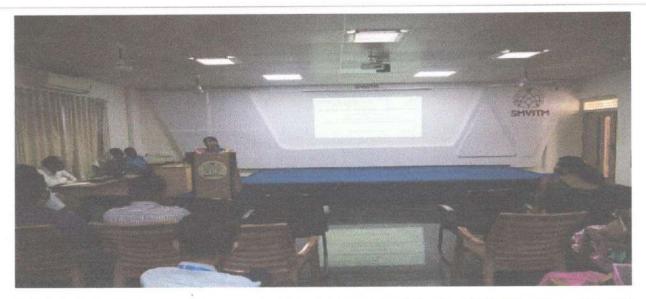

## **Activity Report**

| Academic Year          | 2020 - 2021                                                                                |
|------------------------|--------------------------------------------------------------------------------------------|
| Name of the Program    | Invited talk on "Rights under Constitution and Protection of Women in Working Environment" |
| Date                   | 20 November 2020, (from 2:30 PM to 3:30 PM)                                                |
| Target Audience        | Faculty and staff members of SMVITM                                                        |
| Resource Person        | Adv. Vani V. Rao                                                                           |
| Number of Participants | 85                                                                                         |

## Detailed report on the activity:

The College Internal Complaints Committee (CICC) of SMVITM, Bantakal, had organized an invited talk on "Rights under Constitution and Protection of Women in Working Environment" for the faculty and staff members on 20th November, 2020 from 2:30 PM to 3:30 PM.

On this occasion, the Principal briefed about the importance of College Internal Complaints Committee of the Institute, as well as its roles and responsibilities.

Adv. Vani V. Rao, in her talk explained about the rights of women in India; both the Constitutional Rights and Legal Rights. i.e. Right to Equality, Right to Freedom, Right to Life, Right against Discrimination etc. She highlighted the Vishakha and Geetha Hariharan case, and mentioned about the new laws and amendments that were implemented because of these cases. In addition to that, she also explained how the Sexual Harassment of Women at Work Place Act (2013) works and what is the necessity of enforcing it - it provides protection to women from sexual harassment at all workplaces, both in public and private sector, whether organized or unorganized.