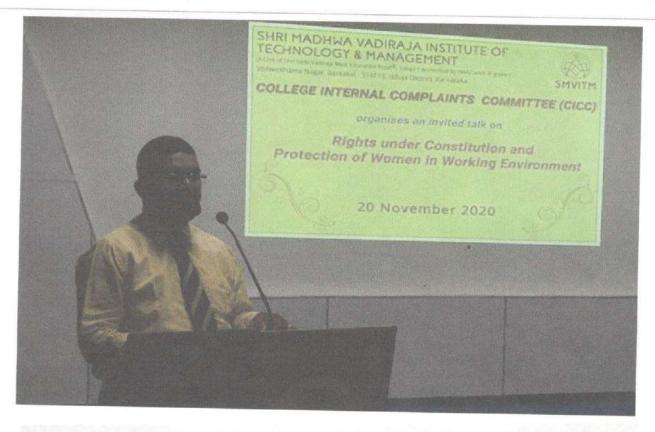

## Circular

College Internal Complaints Committee (CICC) is organizing an invited talk by Ms. Vani V Rao, Advocate, Udupi on "Rights under Constitution and Protection of Women in Working Environment" on 20 November 2020, Friday at 2:30 PM in the Seminar Hall(Admin block).

## **Activity Report**

| Academic Year          | 2020 - 2021                                                                                |
|------------------------|--------------------------------------------------------------------------------------------|
| Name of the Program    | Invited talk on "Rights under Constitution and Protection of Women in Working Environment" |
| Date                   | 20 November 2020, (from 2:30 PM to 3:30 PM)                                                |
| Target Audience        | Faculty and staff members of SMVITM                                                        |
| Resource Person        | Adv. Vani V. Rao                                                                           |
| Number of Participants | 85                                                                                         |

## Detailed report on the activity:

The College Internal Complaints Committee (CICC) of SMVITM, Bantakal, had organized an invited talk on "Rights under Constitution and Protection of Women in Working Environment" for the faculty and staff members on 20th November, 2020 from 2:30 PM to 3:30 PM.