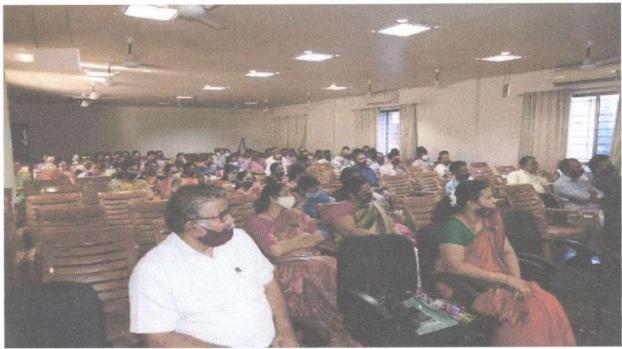

## **Activity Report**

| Academic Year          | 2020 - 2021                                                                                |
|------------------------|--------------------------------------------------------------------------------------------|
| Name of the Program    | Invited talk on "Rights under Constitution and Protection of Women in Working Environment" |
| Date                   | 20 November 2020, (from 2:30 PM to 3:30 PM)                                                |
| Target Audience        | Faculty and staff members of SMVITM                                                        |
| Resource Person        | Adv. Vani V. Rao                                                                           |
| Number of Participants | 85                                                                                         |

The talk was conducted for the benefit of the teaching and non-teaching staff of the institute. Dr. Principal, Vice Principal, Deans, Lolita Priya Castelino, Coordinator-CICC, HODs, the teaching and non-teaching staff members were present during the talk. The program was compered by the Student Welfare Officer (SWO) of SMVITM, Dr. C K Manjunath.