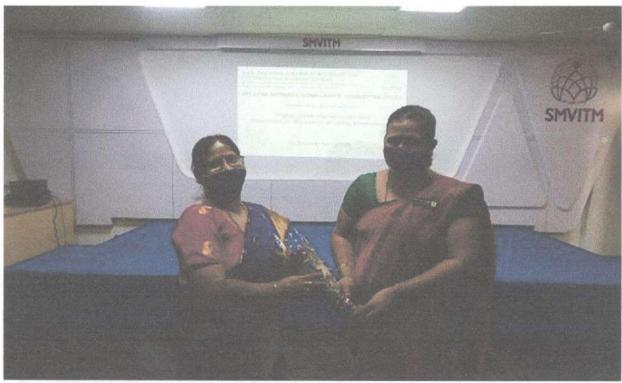

## **Activity Report**

| Academic Year          | 2020 - 2021                                                                                |
|------------------------|--------------------------------------------------------------------------------------------|
| Name of the Program    | Invited talk on "Rights under Constitution and Protection of Women in Working Environment" |
| Date                   | 20 November 2020, (from 2:30 PM to 3:30 PM)                                                |
| Target Audience        | Faculty and staff members of SMVITM                                                        |
| Resource Person        | Adv. Vani V. Rao                                                                           |
| Number of Participants | 85                                                                                         |

The talk was conducted for the benefit of the teaching and non-teaching staff of the institute. Dr. Principal, Vice Principal, Deans, Lolita Priya Castelino, Coordinator-CICC, HODs, the teaching and non-teaching staff members were present during the talk. The program was compered by the Student Welfare Officer (SWO) of SMVITM, Dr. C K Manjunath.