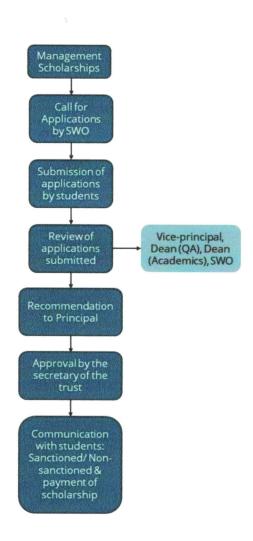

1. Scholarship scheme for SMVITM students

2. Process involved in the disbursement of management scholarships 35000

Principal SHRI MADHWA VADIRAJA Institute of technology & Management