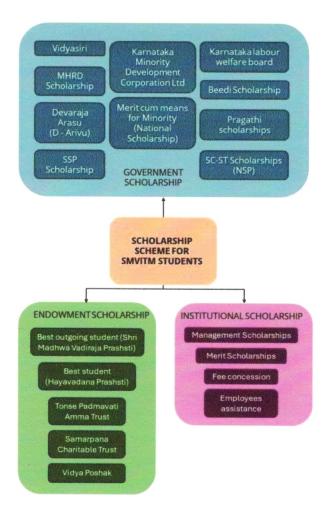

1. Scholarship scheme for SMVITM students

2. Process involved in the disbursement of management scholarships 35000

Principal SHRI MADHWA VADIRAJA Institute of technology & Management