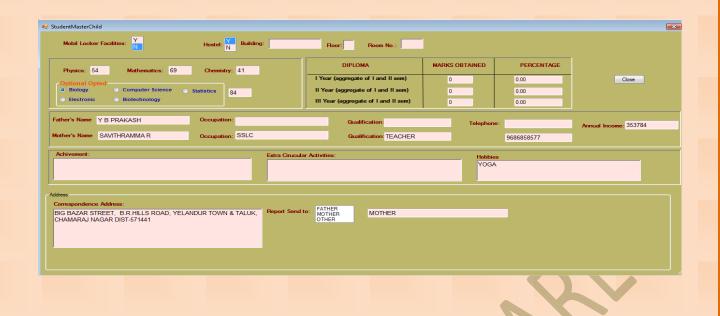

The more info button will open up a new window to enter the family income, parents occupation, education qualifications, mobile no, address, hostel is required, 12<sup>th</sup> marks or diploma marks and also report to whom in the family to report.