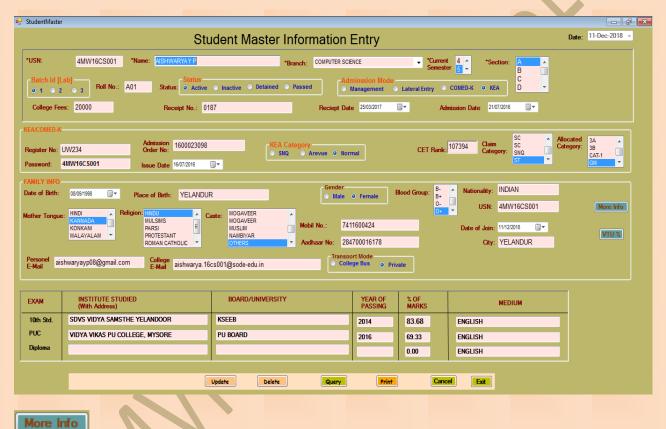

## **Student Profile:**

Once a student join SMVITM, his/her details will be entered into MIS and these details are used regularly for various academic purposes. In this Screen, you can change any information expect USN/APP no. In case of year loss, we can make the student status as Detained. Teacher Guardian/Faculty advisor have access to their students only. Some of the office staff has also the access. There is an audit as to who last updated the record and when. Student profile is created at the time of admission.