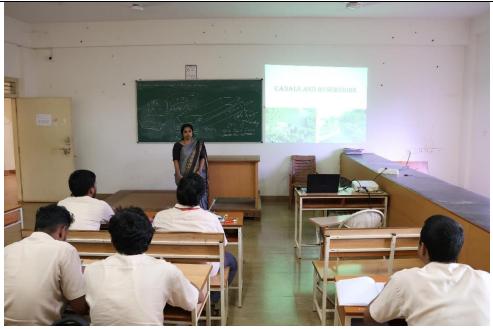

## **CLASSROOM C004**

Latitude 13.255598°

Longitude 74.789112°

The classroom is spacious and well ventilated. It is ICT enabled classroom, provided with projector and screen. The classroom has sufficient number of furniture and can accommodate 60 students.