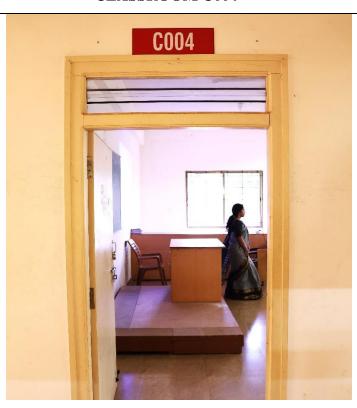

## **CLASSROOM C004**

Latitude 13.255598°

Longitude 74.789112°

The classroom is spacious and well ventilated. It is ICT enabled classroom, provided with projector and screen. The classroom has sufficient number of furniture and can accommodate 60 students.