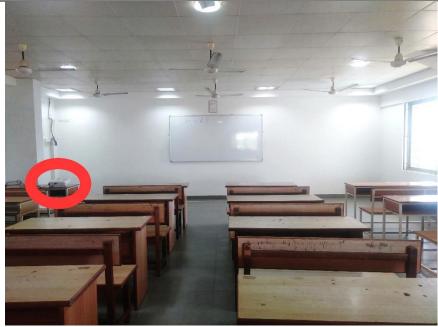

## **CLASSROOM A304**

Latitude 13.25455°

Longitude 74.784969°

The classroom is spacious and well ventilated. It is ICT enabled classroom, provided with projector and screen. The classroom has sufficient number of furniture and can accommodate 60 students.