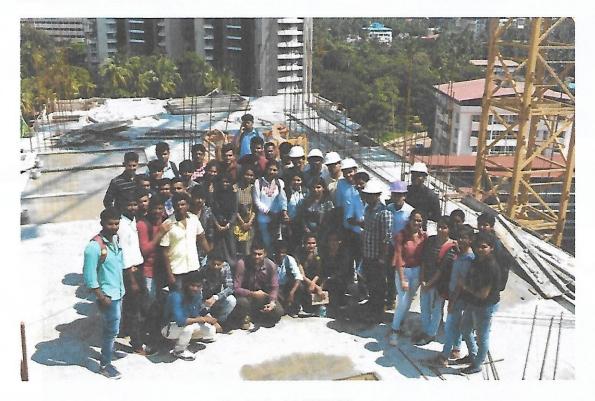

Latitude 12.883763

Longitude 74.844687

The Entrepreneurship Development Cell in association with student chapter of Indian society for technical education (ISTE) under Civil Engineering department had organized a one day technical trip to Simply Supported Pvt. Ltd, Mangalore for VII semester Civil Engineering students on 27<sup>th</sup> October 2018. Around 49 Students were taken to an ongoing project site called Palm Streak which is located near More Supermarket at Beajai, Mangalore. Main objective of this trip is to make students industry ready and give an overview of advanced modern technology adoption in industry. Deep insight on the topic of R.C framed multi storey construction was given by the Simply Supported Pvt. Ltd crew and later on practical activities were carried out by the students on various jobs like

rendering, checking of ceiling and wall plastering, quality checking, safety precautions during high rise building construction and also detailed introduction was given on tower crane and bar bending machines.