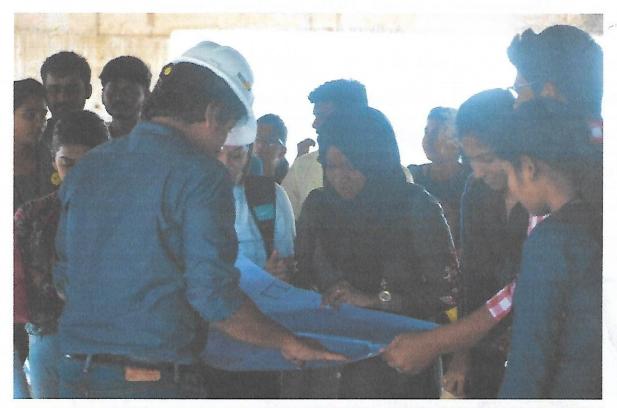

Latitude 12.883763

Longitude 74.844687

The Entrepreneurship Development Cell in association with student chapter of Indian society for technical education (ISTE) under Civil Engineering department had organized a one day technical trip to Simply Supported Pvt. Ltd, Mangalore for VII semester Civil Engineering students on 27<sup>th</sup> October 2018. Around 49 Students were taken to an ongoing project site called Palm Streak which is located near More Supermarket at Beajai, Mangalore. Main objective of this trip is to make students industry ready and give an overview of advanced modern technology adoption in industry. Deep insight on the topic of R.C framed multi storey construction was given by the Simply Supported Pvt. Ltd crew and later on practical activities were carried out by the students on various jobs like

rendering, checking of ceiling and wall plastering, quality checking, safety precautions during high rise building construction and also detailed introduction was given on tower crane and bar bending machines.