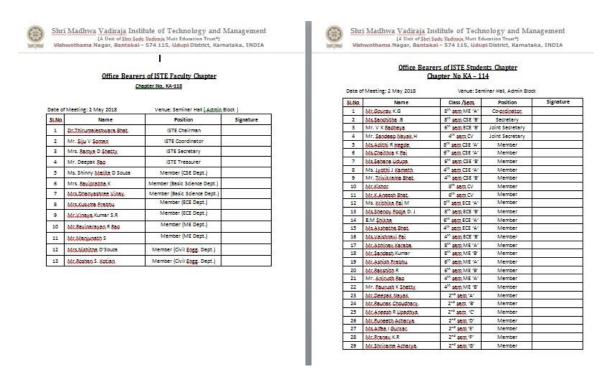

The format of ISTE Student Chapter Office Bearers is shown below;

| Office Bearers of ISTE Students Chapter 2017-18<br>(Chapter No KA - 114) |                                                                                                                                                                                                                                                                                                                                                                                                                                                                                                                                                                                                                                                                                                                                                                                                                                                                                                                                                                                                                                                                                                                                                                                                                                                                                                                                                                                                                                                                                                                                                                                                                                                                                                                                                                                                                                                                                                                                                                                                                                                                                                                                |                             |                  |  |  |  |  |
|--------------------------------------------------------------------------|--------------------------------------------------------------------------------------------------------------------------------------------------------------------------------------------------------------------------------------------------------------------------------------------------------------------------------------------------------------------------------------------------------------------------------------------------------------------------------------------------------------------------------------------------------------------------------------------------------------------------------------------------------------------------------------------------------------------------------------------------------------------------------------------------------------------------------------------------------------------------------------------------------------------------------------------------------------------------------------------------------------------------------------------------------------------------------------------------------------------------------------------------------------------------------------------------------------------------------------------------------------------------------------------------------------------------------------------------------------------------------------------------------------------------------------------------------------------------------------------------------------------------------------------------------------------------------------------------------------------------------------------------------------------------------------------------------------------------------------------------------------------------------------------------------------------------------------------------------------------------------------------------------------------------------------------------------------------------------------------------------------------------------------------------------------------------------------------------------------------------------|-----------------------------|------------------|--|--|--|--|
| SI.No                                                                    | Name                                                                                                                                                                                                                                                                                                                                                                                                                                                                                                                                                                                                                                                                                                                                                                                                                                                                                                                                                                                                                                                                                                                                                                                                                                                                                                                                                                                                                                                                                                                                                                                                                                                                                                                                                                                                                                                                                                                                                                                                                                                                                                                           | Class /Sem                  | Position         |  |  |  |  |
| 1                                                                        | Mr.Gourav K.G                                                                                                                                                                                                                                                                                                                                                                                                                                                                                                                                                                                                                                                                                                                                                                                                                                                                                                                                                                                                                                                                                                                                                                                                                                                                                                                                                                                                                                                                                                                                                                                                                                                                                                                                                                                                                                                                                                                                                                                                                                                                                                                  | 7th sem ME 'A'              | Co-ordinator     |  |  |  |  |
| 2                                                                        | Ms.Sanchitha .B                                                                                                                                                                                                                                                                                                                                                                                                                                                                                                                                                                                                                                                                                                                                                                                                                                                                                                                                                                                                                                                                                                                                                                                                                                                                                                                                                                                                                                                                                                                                                                                                                                                                                                                                                                                                                                                                                                                                                                                                                                                                                                                | 7" sem CSE 'B'              | Secretary        |  |  |  |  |
| 3                                                                        | Mr. V K Radheya                                                                                                                                                                                                                                                                                                                                                                                                                                                                                                                                                                                                                                                                                                                                                                                                                                                                                                                                                                                                                                                                                                                                                                                                                                                                                                                                                                                                                                                                                                                                                                                                                                                                                                                                                                                                                                                                                                                                                                                                                                                                                                                | 5" sem ECE 'B'              | Joint Secretary  |  |  |  |  |
| 4                                                                        | Mr. Sandeep Nayak H                                                                                                                                                                                                                                                                                                                                                                                                                                                                                                                                                                                                                                                                                                                                                                                                                                                                                                                                                                                                                                                                                                                                                                                                                                                                                                                                                                                                                                                                                                                                                                                                                                                                                                                                                                                                                                                                                                                                                                                                                                                                                                            | 3 <sup>rb</sup> sem CV      | Joint Secretary  |  |  |  |  |
| 5                                                                        | Ms.Adithi R Hedge                                                                                                                                                                                                                                                                                                                                                                                                                                                                                                                                                                                                                                                                                                                                                                                                                                                                                                                                                                                                                                                                                                                                                                                                                                                                                                                                                                                                                                                                                                                                                                                                                                                                                                                                                                                                                                                                                                                                                                                                                                                                                                              | 7" sem CSE 'A'              | Member           |  |  |  |  |
| 6                                                                        | Ms.Chaithra K Pai                                                                                                                                                                                                                                                                                                                                                                                                                                                                                                                                                                                                                                                                                                                                                                                                                                                                                                                                                                                                                                                                                                                                                                                                                                                                                                                                                                                                                                                                                                                                                                                                                                                                                                                                                                                                                                                                                                                                                                                                                                                                                                              | 5" sem CSE 'A'              | Member           |  |  |  |  |
| 7                                                                        | Ms.Sahana Udupa                                                                                                                                                                                                                                                                                                                                                                                                                                                                                                                                                                                                                                                                                                                                                                                                                                                                                                                                                                                                                                                                                                                                                                                                                                                                                                                                                                                                                                                                                                                                                                                                                                                                                                                                                                                                                                                                                                                                                                                                                                                                                                                | 5" sem CSE 'B'              | Member           |  |  |  |  |
| 8                                                                        | Ms. Jyothi J Kamath                                                                                                                                                                                                                                                                                                                                                                                                                                                                                                                                                                                                                                                                                                                                                                                                                                                                                                                                                                                                                                                                                                                                                                                                                                                                                                                                                                                                                                                                                                                                                                                                                                                                                                                                                                                                                                                                                                                                                                                                                                                                                                            | 3 <sup>rd</sup> sem CSE 'A' | Member           |  |  |  |  |
| 9                                                                        | Mr. Trivikrama Bhat                                                                                                                                                                                                                                                                                                                                                                                                                                                                                                                                                                                                                                                                                                                                                                                                                                                                                                                                                                                                                                                                                                                                                                                                                                                                                                                                                                                                                                                                                                                                                                                                                                                                                                                                                                                                                                                                                                                                                                                                                                                                                                            | 3" sem CSE 'B'              | Member           |  |  |  |  |
| 10                                                                       | Mr.Kishar                                                                                                                                                                                                                                                                                                                                                                                                                                                                                                                                                                                                                                                                                                                                                                                                                                                                                                                                                                                                                                                                                                                                                                                                                                                                                                                                                                                                                                                                                                                                                                                                                                                                                                                                                                                                                                                                                                                                                                                                                                                                                                                      | 7 <sup>th</sup> sem CV      | Member           |  |  |  |  |
| 11                                                                       | Mr.K.Aneesh Bhat                                                                                                                                                                                                                                                                                                                                                                                                                                                                                                                                                                                                                                                                                                                                                                                                                                                                                                                                                                                                                                                                                                                                                                                                                                                                                                                                                                                                                                                                                                                                                                                                                                                                                                                                                                                                                                                                                                                                                                                                                                                                                                               | 5 <sup>th</sup> sem CV      | Member           |  |  |  |  |
| 12                                                                       | Ms. Krithika Pai M                                                                                                                                                                                                                                                                                                                                                                                                                                                                                                                                                                                                                                                                                                                                                                                                                                                                                                                                                                                                                                                                                                                                                                                                                                                                                                                                                                                                                                                                                                                                                                                                                                                                                                                                                                                                                                                                                                                                                                                                                                                                                                             | 7" sem ECE 'A'              | Member           |  |  |  |  |
| 13                                                                       | Ms.Shenoy Pooja D. J                                                                                                                                                                                                                                                                                                                                                                                                                                                                                                                                                                                                                                                                                                                                                                                                                                                                                                                                                                                                                                                                                                                                                                                                                                                                                                                                                                                                                                                                                                                                                                                                                                                                                                                                                                                                                                                                                                                                                                                                                                                                                                           | 7" sem ECE 'B'              | Member           |  |  |  |  |
| 14                                                                       | B.M Shikha                                                                                                                                                                                                                                                                                                                                                                                                                                                                                                                                                                                                                                                                                                                                                                                                                                                                                                                                                                                                                                                                                                                                                                                                                                                                                                                                                                                                                                                                                                                                                                                                                                                                                                                                                                                                                                                                                                                                                                                                                                                                                                                     | 3" sem ECE 'A'              | Member           |  |  |  |  |
| 15                                                                       | Ms. Akshatha Bhat<br>Ms. Vaishnavi Pai                                                                                                                                                                                                                                                                                                                                                                                                                                                                                                                                                                                                                                                                                                                                                                                                                                                                                                                                                                                                                                                                                                                                                                                                                                                                                                                                                                                                                                                                                                                                                                                                                                                                                                                                                                                                                                                                                                                                                                                                                                                                                         | 3" sem ECE 'A'              | Member<br>Member |  |  |  |  |
| 16                                                                       | Ms.Vaishnavi Pai<br>Mr.Abhinav Karaba                                                                                                                                                                                                                                                                                                                                                                                                                                                                                                                                                                                                                                                                                                                                                                                                                                                                                                                                                                                                                                                                                                                                                                                                                                                                                                                                                                                                                                                                                                                                                                                                                                                                                                                                                                                                                                                                                                                                                                                                                                                                                          | 3" sem ECE 8"               | Member           |  |  |  |  |
| 18                                                                       | Mr. Sandesh Kumar                                                                                                                                                                                                                                                                                                                                                                                                                                                                                                                                                                                                                                                                                                                                                                                                                                                                                                                                                                                                                                                                                                                                                                                                                                                                                                                                                                                                                                                                                                                                                                                                                                                                                                                                                                                                                                                                                                                                                                                                                                                                                                              | 7" sem ME 'B'               | Member           |  |  |  |  |
| 19                                                                       | Mr.Sandesh Kumar<br>Mr. Ashish Prabbu                                                                                                                                                                                                                                                                                                                                                                                                                                                                                                                                                                                                                                                                                                                                                                                                                                                                                                                                                                                                                                                                                                                                                                                                                                                                                                                                                                                                                                                                                                                                                                                                                                                                                                                                                                                                                                                                                                                                                                                                                                                                                          | S <sup>®</sup> sem ME 'A'   | Member           |  |  |  |  |
| 20                                                                       | Mr Rakshith R                                                                                                                                                                                                                                                                                                                                                                                                                                                                                                                                                                                                                                                                                                                                                                                                                                                                                                                                                                                                                                                                                                                                                                                                                                                                                                                                                                                                                                                                                                                                                                                                                                                                                                                                                                                                                                                                                                                                                                                                                                                                                                                  | 5" sem ME 'B'               | Member           |  |  |  |  |
| 21                                                                       | Mr. Anirudh Rao                                                                                                                                                                                                                                                                                                                                                                                                                                                                                                                                                                                                                                                                                                                                                                                                                                                                                                                                                                                                                                                                                                                                                                                                                                                                                                                                                                                                                                                                                                                                                                                                                                                                                                                                                                                                                                                                                                                                                                                                                                                                                                                | 3" sem ME 'A'               | Member           |  |  |  |  |
| 22                                                                       | Mr. Paurush K Shetty                                                                                                                                                                                                                                                                                                                                                                                                                                                                                                                                                                                                                                                                                                                                                                                                                                                                                                                                                                                                                                                                                                                                                                                                                                                                                                                                                                                                                                                                                                                                                                                                                                                                                                                                                                                                                                                                                                                                                                                                                                                                                                           | 3" sem ME 'B'               | Member           |  |  |  |  |
| 23                                                                       | Mr.Deepak Navak                                                                                                                                                                                                                                                                                                                                                                                                                                                                                                                                                                                                                                                                                                                                                                                                                                                                                                                                                                                                                                                                                                                                                                                                                                                                                                                                                                                                                                                                                                                                                                                                                                                                                                                                                                                                                                                                                                                                                                                                                                                                                                                | 1" sem 'A'                  | Member           |  |  |  |  |
| 24                                                                       | Mr.Raunak Choudhary                                                                                                                                                                                                                                                                                                                                                                                                                                                                                                                                                                                                                                                                                                                                                                                                                                                                                                                                                                                                                                                                                                                                                                                                                                                                                                                                                                                                                                                                                                                                                                                                                                                                                                                                                                                                                                                                                                                                                                                                                                                                                                            | 1" sem 'B'                  | Member           |  |  |  |  |
| 25                                                                       | Mr Aneesh R Upadhya                                                                                                                                                                                                                                                                                                                                                                                                                                                                                                                                                                                                                                                                                                                                                                                                                                                                                                                                                                                                                                                                                                                                                                                                                                                                                                                                                                                                                                                                                                                                                                                                                                                                                                                                                                                                                                                                                                                                                                                                                                                                                                            | 1" sem 'C'                  | Member           |  |  |  |  |
| 26                                                                       | Mr Puneeth Acharya                                                                                                                                                                                                                                                                                                                                                                                                                                                                                                                                                                                                                                                                                                                                                                                                                                                                                                                                                                                                                                                                                                                                                                                                                                                                                                                                                                                                                                                                                                                                                                                                                                                                                                                                                                                                                                                                                                                                                                                                                                                                                                             | 1" sem 'D'                  | Member           |  |  |  |  |
| 27                                                                       | Ms Alfaa I Gurker                                                                                                                                                                                                                                                                                                                                                                                                                                                                                                                                                                                                                                                                                                                                                                                                                                                                                                                                                                                                                                                                                                                                                                                                                                                                                                                                                                                                                                                                                                                                                                                                                                                                                                                                                                                                                                                                                                                                                                                                                                                                                                              | 1 <sup>st</sup> sem 'E'     | Member           |  |  |  |  |
| 28                                                                       | Mr.Pranay K.R                                                                                                                                                                                                                                                                                                                                                                                                                                                                                                                                                                                                                                                                                                                                                                                                                                                                                                                                                                                                                                                                                                                                                                                                                                                                                                                                                                                                                                                                                                                                                                                                                                                                                                                                                                                                                                                                                                                                                                                                                                                                                                                  | 1" sem 'F'                  | Member           |  |  |  |  |
| 29                                                                       | Mr.Shrirama Acharya                                                                                                                                                                                                                                                                                                                                                                                                                                                                                                                                                                                                                                                                                                                                                                                                                                                                                                                                                                                                                                                                                                                                                                                                                                                                                                                                                                                                                                                                                                                                                                                                                                                                                                                                                                                                                                                                                                                                                                                                                                                                                                            | 1" sem 'G'                  | Member           |  |  |  |  |
| (Prof.Dr.<br>SIN<br>BESTATE OF                                           | Thirumaleshwara Bhat) Principal INDEXEMPLE AND AM TEMPORAL AND |                             |                  |  |  |  |  |